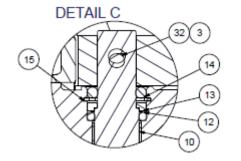

## **J0453 BOM & KITS**

| Parts List |             |     |                              |  |
|------------|-------------|-----|------------------------------|--|
| ITEM       | PART NUMBER | QTY | DESCRIPTION                  |  |
| 1          | 676441      | 1   | COUPLER BODY, M/C            |  |
| 2          | 676443      | 1   | COUPLER SLEEVE, M/C          |  |
| 3          | 676467      | 1   | HANDLE                       |  |
| 4          | 676499      | 1   | NOSE PIECE                   |  |
| 5          | 673255      | 1   | Retractor Bale               |  |
| 6          | 673264      | 1   | Retractor Handle             |  |
| 7          | 1-5214-XX   | 1   | O-RING                       |  |
| 8          | 676466      | 1   | SHAFT                        |  |
| 9          | 676435      | 1   | COUPLER POPPET, M/C          |  |
| 10         | 676496      | 1   | BEARING                      |  |
| 11         | 676508      | 1   | BEARING                      |  |
| 12         | 1-2500-XX   | 1   | O-RING                       |  |
| 13         | 240805203   | 1   | Spacer                       |  |
| 14         | 561320      | 1   | O-Ring                       |  |
| 15         | 408169      | 1   | Retaining Ring               |  |
| 16         | 408254      | 1   | Link                         |  |
| 17         | 408262      | 2   | Bent Link                    |  |
| 18         | 561852      | 1   | Spring Pin                   |  |
| 19         | 560489      | 4   | Hitch Pin                    |  |
| 20         | 564090      | 1   | Wave Spring                  |  |
| 21         | 408252      | 2   | Link Pin                     |  |
| 22         | M24675      | 4   | CLAW                         |  |
| 23         | 671270      | 2   | M8 Thin Washer               |  |
| 24         | 673241      | 2   | Retractor Guide              |  |
| 25         | 676498      | 2   | SPRING RETRACTOR             |  |
| 26         | 1-5028-XX   | 1   | O-RING                       |  |
| 27         | 1-5041-XX   | 1   | O-RING                       |  |
| 28         | 422246      | 4   | SPRING                       |  |
| 29         | 676495      | 1   | SCREW M10 x 50 CSK SKT ST/ST |  |
| 30         | 676493      | 1   | BALL KNOB THREADED           |  |
| 31         | 577269      | 2   | Cotter Pin                   |  |
| 32         | 676497      | 1   | SCREW M6 x 35 CAP HEAD ST/ST |  |