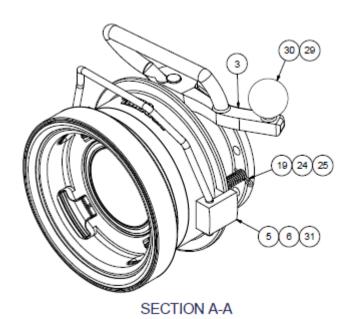

## **J0453 BOM & KITS**

| Parts List |             |     |                              |  |
|------------|-------------|-----|------------------------------|--|
| ITEM       | PART NUMBER | QTY | DESCRIPTION                  |  |
| 1          | 676441      | 1   | COUPLER BODY, M/C            |  |
| 2          | 676443      | 1   | COUPLER SLEEVE, M/C          |  |
| 3          | 676467      | 1   | HANDLE                       |  |
| 4          | 676499      | 1   | NOSE PIECE                   |  |
| 5          | 673255      | 1   | Retractor Bale               |  |
| 6          | 673264      | 1   | Retractor Handle             |  |
| 7          | 1-5214-XX   | 1   | O-RING                       |  |
| 8          | 676466      | 1   | SHAFT                        |  |
| 9          | 676435      | 1   | COUPLER POPPET, M/C          |  |
| 10         | 676496      | 1   | BEARING                      |  |
| 11         | 676508      | 1   | BEARING                      |  |
| 12         | 1-2500-XX   | 1   | O-RING                       |  |
| 13         | 240805203   | 1   | Spacer                       |  |
| 14         | 561320      | 1   | O-Ring                       |  |
| 15         | 408169      | 1   | Retaining Ring               |  |
| 16         | 408254      | 1   | Link                         |  |
| 17         | 408262      | 2   | Bent Link                    |  |
| 18         | 561852      | 1   | Spring Pin                   |  |
| 19         | 560489      | 4   | Hitch Pin                    |  |
| 20         | 564090      | 1   | Wave Spring                  |  |
| 21         | 408252      | 2   | Link Pin                     |  |
| 22         | M24675      | 4   | CLAW                         |  |
| 23         | 671270      | 2   | M8 Thin Washer               |  |
| 24         | 673241      | 2   | Retractor Guide              |  |
| 25         | 676498      | 2   | SPRING RETRACTOR             |  |
| 26         | 1-5028-XX   | 1   | O-RING                       |  |
| 27         | 1-5041-XX   | 1   | O-RING                       |  |
| 28         | 422246      | 4   | SPRING                       |  |
| 29         | 676495      | 1   | SCREW M10 x 50 CSK SKT ST/ST |  |
| 30         | 676493      | 1   | BALL KNOB THREADED           |  |
| 31         | 577269      | 2   | Cotter Pin                   |  |
| 32         | 676497      | 1   | SCREW M6 x 35 CAP HEAD ST/ST |  |