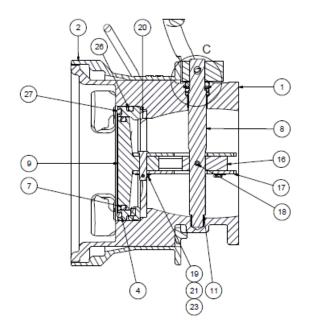

## **J0453 BOM & KITS**

| Parts List |             |     |                              |  |
|------------|-------------|-----|------------------------------|--|
| ITEM       | PART NUMBER | QTY | DESCRIPTION                  |  |
| 1          | 676441      | 1   | COUPLER BODY, M/C            |  |
| 2          | 676443      | 1   | COUPLER SLEEVE, M/C          |  |
| 3          | 676467      | 1   | HANDLE                       |  |
| 4          | 676499      | 1   | NOSE PIECE                   |  |
| 5          | 673255      | 1   | Retractor Bale               |  |
| 6          | 673264      | 1   | Retractor Handle             |  |
| 7          | 1-5214-XX   | 1   | O-RING                       |  |
| 8          | 676466      | 1   | SHAFT                        |  |
| 9          | 676435      | 1   | COUPLER POPPET, M/C          |  |
| 10         | 676496      | 1   | BEARING                      |  |
| 11         | 676508      | 1   | BEARING                      |  |
| 12         | 1-2500-XX   | 1   | O-RING                       |  |
| 13         | 240805203   | 1   | Spacer                       |  |
| 14         | 561320      | 1   | O-Ring                       |  |
| 15         | 408169      | 1   | Retaining Ring               |  |
| 16         | 408254      | 1   | Link                         |  |
| 17         | 408262      | 2   | Bent Link                    |  |
| 18         | 561852      | 1   | Spring Pin                   |  |
| 19         | 560489      | 4   | Hitch Pin                    |  |
| 20         | 564090      | 1   | Wave Spring                  |  |
| 21         | 408252      | 2   | Link Pin                     |  |
| 22         | M24675      | 4   | CLAW                         |  |
| 23         | 671270      | 2   | M8 Thin Washer               |  |
| 24         | 673241      | 2   | Retractor Guide              |  |
| 25         | 676498      | 2   | SPRING RETRACTOR             |  |
| 26         | 1-5028-XX   | 1   | O-RING                       |  |
| 27         | 1-5041-XX   | 1   | O-RING                       |  |
| 28         | 422246      | 4   | SPRING                       |  |
| 29         | 676495      | 1   | SCREW M10 x 50 CSK SKT ST/ST |  |
| 30         | 676493      | 1   | BALL KNOB THREADED           |  |
| 31         | 577269      | 2   | Cotter Pin                   |  |
| 32         | 676497      | 1   | SCREW M6 x 35 CAP HEAD ST/ST |  |